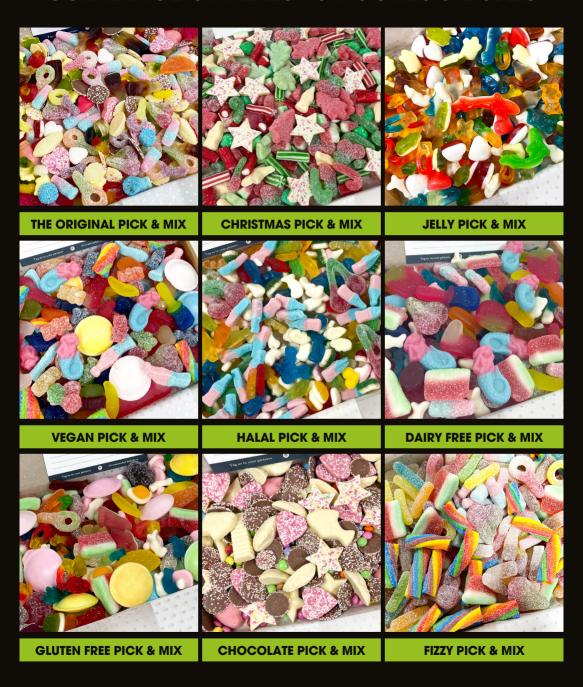

## **OUR RANGE OF MIXES FOR CONES & BOXES**

NB: The sweets and chocolate are a random selection, they will be the same if not SIMILAR to the photo shown. All Sweets & Chocolate have a 12month expiry and all boxes are packed with full PPE including Gloves and Face Masks. Please see specific Brands for Nutritional Information. May contain traces of nuts.