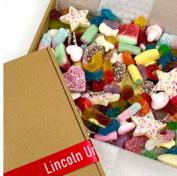

### **ABOUT OUR SWEET GIFTS**

Available as 200g Cones, Ikg, 500g or 250g boxes. These gifts are perfect if you are wanting to send directly to your clients, use for an event or order multiple for corporate gifts with your branding on them. We use brands such as Taveners, Kingsway, Barratt & Haribo. The Boxes will be wrapped in tissue paper and sent in a sealed C4 box, plus a Black Mailing Bag for protection. Cones are only to be shipped in Bulk.

NB: The sweets and chocolate are a random selection, they will be the same if not SIMILAR to the photo shown. All Sweets & Chocolate have a 12month expiry and all boxes are packed with full PPE including Gloves and Face Masks. Please see specific Brands for Nutritional Information. May contain traces of nuts.