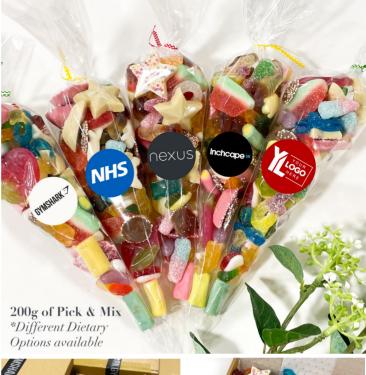

### **ABOUT OUR SWEET GIFTS**

Available as 200g Cones, Ikg, 500g or 250g boxes. These gifts are perfect if you are wanting to send directly to your clients, use for an event or order multiple for corporate gifts with your branding on them. We use brands such as Taveners, Kingsway, Barratt & Haribo. The Boxes will be wrapped in tissue paper and sent in a sealed C4 box, plus a Black Mailing Bag for protection. Cones are only to be shipped in Bulk.

NB: The sweets and chocolate are a random selection, they will be the same if not SIMILAR to the photo shown. All Sweets & Chocolate have a 12month expiry and all boxes are packed with full PPE including Gloves and Face Masks. Please see specific Brands for Nutritional Information. May contain traces of nuts.

#### **SWEET CONES**

| 200g Cone | 1-100 | 200+  |       |
|-----------|-------|-------|-------|
|           | £1.85 | £1.65 | £2.50 |
|           |       |       |       |

\* Prices Include VAT