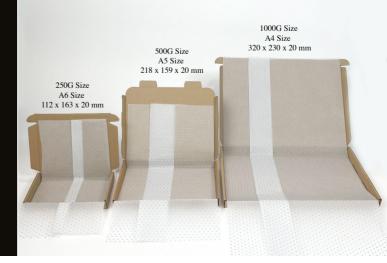

### **ABOUT OUR SWEET GIFTS**

Available as 200g Cones, Ikg, 500g or 250g boxes. These gifts are perfect if you are wanting to send directly to your clients, use for an event or order multiple for corporate gifts with your branding on them. We use brands such as Taveners, Kingsway, Barratt & Haribo. The Boxes will be wrapped in tissue paper and sent in a sealed C4 box, plus a Black Mailing Bag for protection. Cones are only to be shipped in Bulk.

#### SWEET BOX PRICING

| SWEET BOX FRICING |  |                        |  |  |
|-------------------|--|------------------------|--|--|
| 250g Box          |  | <b>51-100</b><br>£4.50 |  |  |
| 500g Box          |  | <b>51-100</b><br>£8.50 |  |  |
| IKG Box           |  | <b>51-100</b><br>£9.99 |  |  |